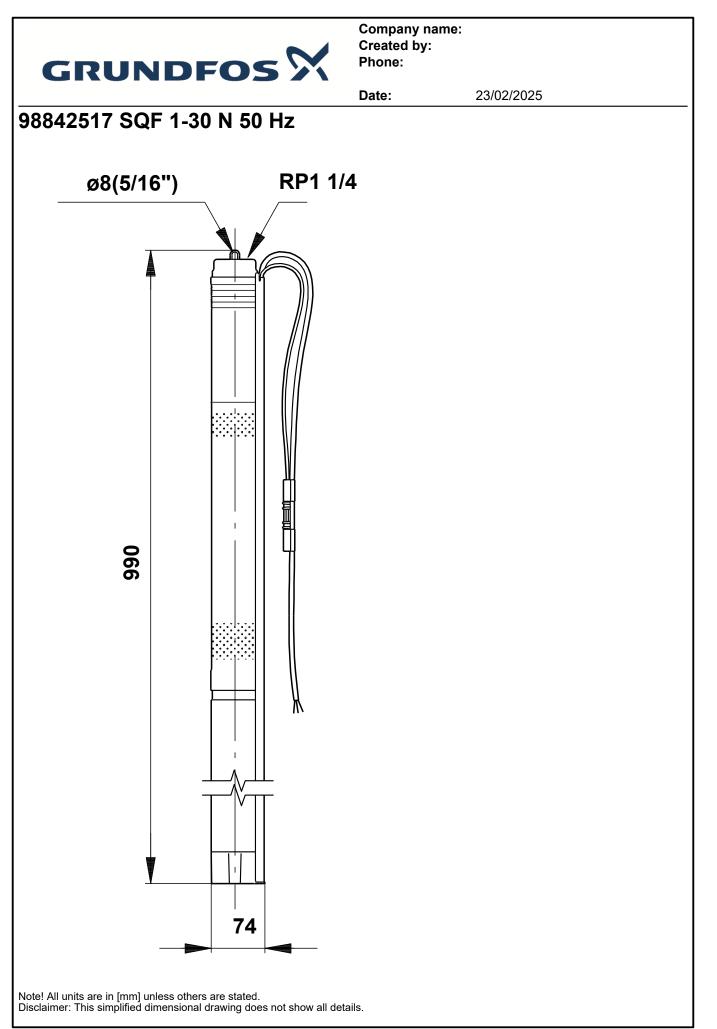

|                                              |              |                                  |                   |            |



Company name: Created by: Phone:

**Date:** 23

23/02/2025

| Description        | Value                                   |
|--------------------|-----------------------------------------|
| Others:            |                                         |
| Net weight:        | 7.5 kg                                  |
| Gross weight:      | 8.4 kg                                  |
| Shipping volume:   | 0.011 m³                                |
| Sales region:      | Europe/South<br>America/Japan/Australia |
| Country of origin: | MX                                      |
| Custom tariff no.: | 84137025                                |