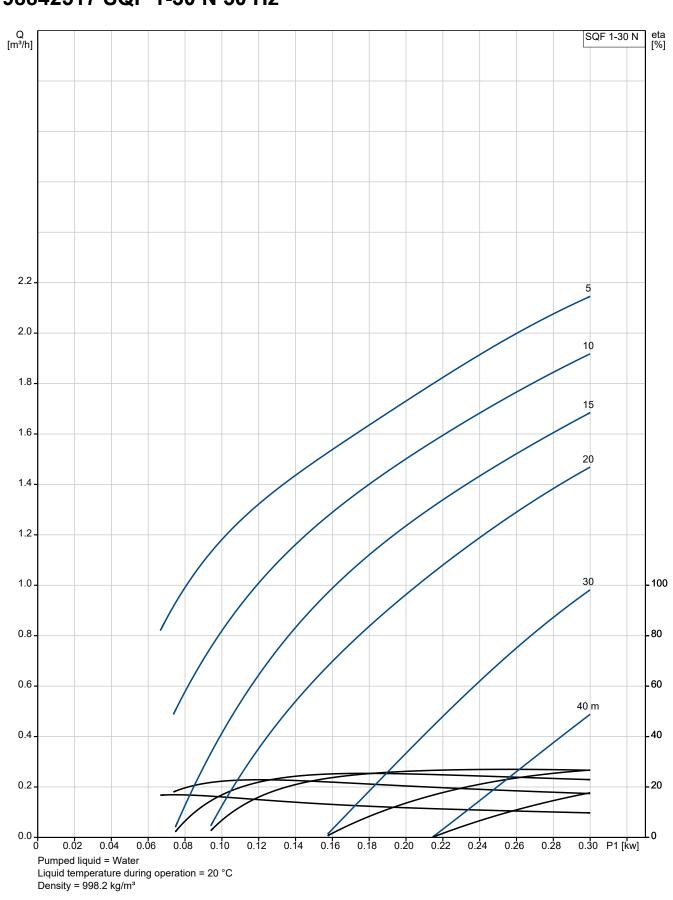

## Company name: Created by: Phone:

|                              |                                              | Date:        | 23/02/2025                       |                   |            |
|------------------------------|----------------------------------------------|--------------|----------------------------------|-------------------|------------|
| Description                  | Value                                        | Q<br>[m³/h]  |                                  | SQF 1-30 N        | eta<br>[%] |
| General information:         |                                              |              |                                  |                   | -          |
| Product name:                | SQF 1-30 N                                   |              |                                  |                   |            |
| Product No:                  | 98842517                                     |              |                                  |                   | -          |
| EAN number:                  | 5712602236583                                |              |                                  |                   |            |
| Price:                       | ZAR 15876                                    |              |                                  |                   | -          |
|                              | ZAR 15070                                    |              |                                  |                   |            |
| Technical:                   |                                              |              |                                  |                   |            |
| Stages:                      | 8                                            | 2.2          |                                  | 5                 |            |
| Approvals:                   | UKCA,CE,EAC,CN RoHS<br>Exempt,Morocco, Sepro | 2.0 -        |                                  |                   |            |
| Pump No:                     | 98847778                                     | 2.0          |                                  | 10                |            |
| Model:                       | С                                            | 1.8 -        |                                  |                   | -          |
| Return valve:                | Y                                            |              |                                  | 15                |            |
| Zinc Anodes:                 | No                                           | 1.6 -        |                                  |                   | -          |
| Materials:                   | 110                                          |              |                                  | 20                |            |
|                              |                                              | 1.4 -        |                                  |                   | -          |
| Pump:                        | Polyamide / Stainless steel                  |              |                                  |                   |            |
|                              | DIN WNr. 1.4401                              | 1.2 -        |                                  |                   | -          |
|                              | AISI 316                                     | 1.0 -        |                                  | 30                | 100        |
| Impeller:                    | Polyamide                                    | 1.0          |                                  |                   | T '00      |
|                              | EN 1.4401                                    | 0.8          |                                  |                   | 80         |
|                              | AISI 316                                     | 0.0          |                                  |                   | T          |
| Motor:                       | Stainless steel                              | 0.6          |                                  |                   | 60         |
|                              | DIN WNr. 1.4401                              |              |                                  | 40 m              |            |
|                              | AISI 316                                     | 0.4          |                                  |                   | 40         |
| Rotor:                       | Stainless steel                              |              |                                  |                   |            |
| ROIDI.                       |                                              | 0.2          | 4                                |                   | - 20       |
|                              | DIN WNr. 1.4401                              |              |                                  |                   |            |
|                              | AISI 316                                     | 0.0          | 0.08 0.12 0.16 0.20              | 0.24 0.28 P1 [kw] | τ0         |
| Stator:                      | Stainless steel / EPDM                       | Pumped liqu  |                                  |                   |            |
|                              | DIN WNr. 1.4401                              |              | erature during operation = 20 °C |                   |            |
|                              | AISI 316                                     | Density = 99 | 98.2 kg/m³                       |                   |            |
| Installation:                |                                              | ø8(5/16") F  | RP1 1/4                          |                   | -          |
| Maximum ambient pressure:    | 15 bar                                       |              | —                                |                   |            |
| Maximum operating pressure:  | 15 bar                                       |              |                                  |                   |            |
| Type of connection:          | Rp                                           |              | //                               |                   |            |
| Size of connection:          | 1 1/4 inch                                   |              | ((                               |                   |            |
| Minimum borehole diameter:   | 76 mm                                        |              |                                  |                   |            |
| Liquid:                      | 70 mm                                        |              |                                  |                   |            |
| Pumped liquid:               | Motor                                        |              |                                  |                   |            |
|                              | Water                                        | 066          |                                  |                   |            |
| Liquid temperature range:    | 035 °C                                       |              |                                  |                   |            |
| Selected liquid temperature: | 20 °C                                        |              | <i>k</i>                         |                   |            |
| Density:                     | 998.2 kg/m³                                  |              |                                  |                   |            |
| Electrical data:             |                                              | ±%#          |                                  |                   |            |
| Motor type:                  | MSF3N                                        |              |                                  |                   |            |
| Power input - P1:            | 0.35 kW                                      | <u> </u>     |                                  |                   |            |
| Rated power - P2:            | 0.28 kW                                      | 74           | •                                |                   |            |
| Rated voltage AC:            | 1 x 90-240 V                                 |              |                                  |                   |            |
| Rated voltage DC:            | 30-300 V                                     | <u> </u>     | ⊥ N L                            |                   |            |
| Rated current:               | 8.4 A                                        | —            |                                  |                   |            |
| Power factor:                | 1.0                                          |              |                                  |                   |            |
|                              | 10700 rpm                                    |              |                                  |                   |            |
| Rated speed:                 |                                              |              |                                  |                   |            |
| Start. method:               | direct-on-line                               |              |                                  |                   |            |
| Enclosure class (IEC 34-5):  | IP68                                         |              |                                  |                   |            |
| Insulation class (IEC 85):   | F                                            | \//          | \//                              |                   |            |
| Built-in motor protection:   | Y                                            |              | = ₩⁄                             |                   |            |
| Thermal protec:              | internal                                     |              |                                  |                   |            |
| Length of cable:             | 2 m                                          |              |                                  |                   |            |
| Motor No:                    | 98807444                                     |              |                                  |                   |            |
| Udc:                         | 300 V                                        | — [[]]       |                                  |                   |            |
|                              | 30 V                                         |              |                                  |                   |            |
|                              |                                              |              |                                  |                   |            |