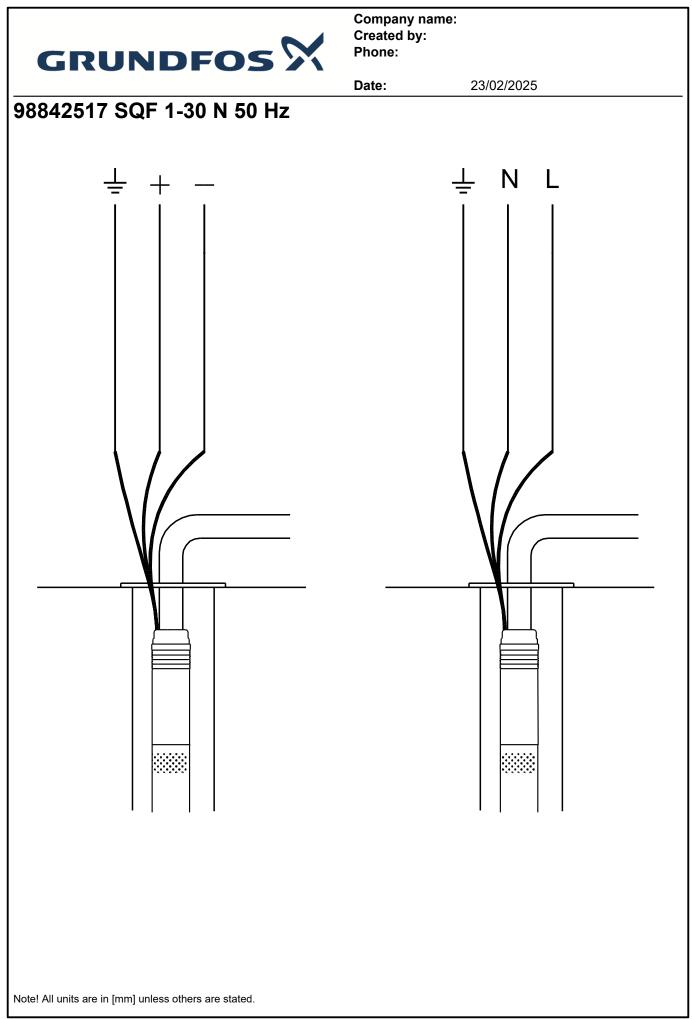

|                                              |              |                                  |                   |            |



Company name: Created by: Phone:

**Date:** 23

23/02/2025

| Description        | Value                                   |
|--------------------|-----------------------------------------|
| Others:            |                                         |
| Net weight:        | 7.5 kg                                  |
| Gross weight:      | 8.4 kg                                  |
| Shipping volume:   | 0.011 m³                                |
| Sales region:      | Europe/South<br>America/Japan/Australia |
| Country of origin: | MX                                      |
| Custom tariff no.: | 84137025                                |