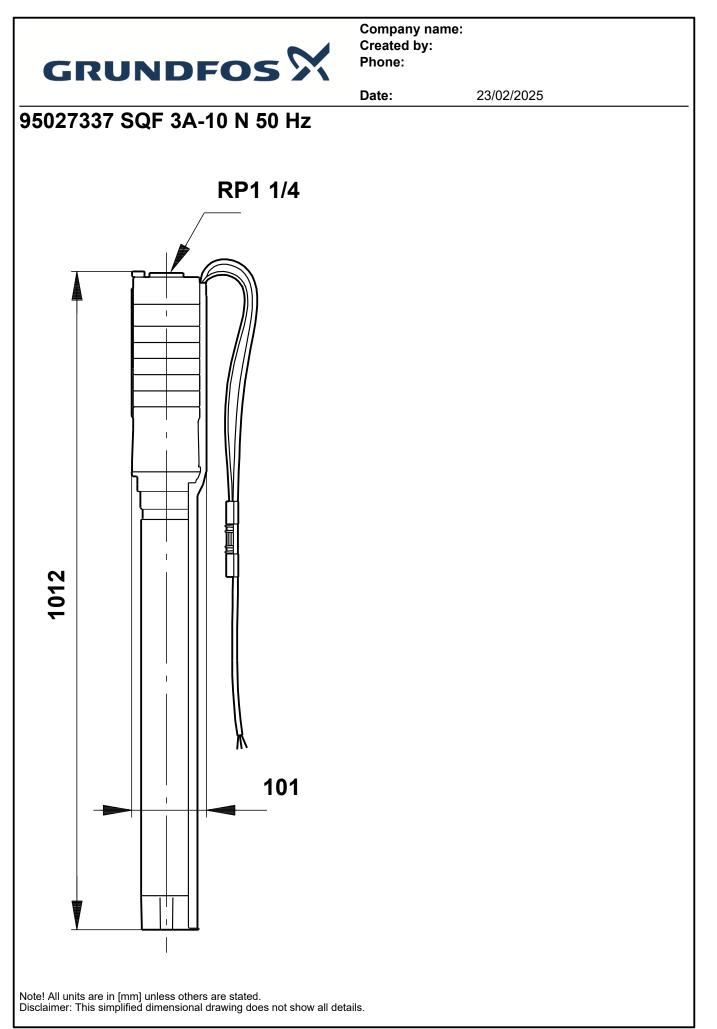

|
|                              |                                              |               |                                                                                                                                                                                                                                                                                                                                                                       |                                       |



Company name: Created by: Phone:

23/02/2025

Value Description Minimum efficiency index, MEI ≥: 0.70 Net weight: 11.1 kg Gross weight: 12.6 kg Shipping volume: 0.028 m<sup>3</sup> Sales region: Europe/South America/Japan Country of origin: MX 84137025

Custom tariff no .:

4