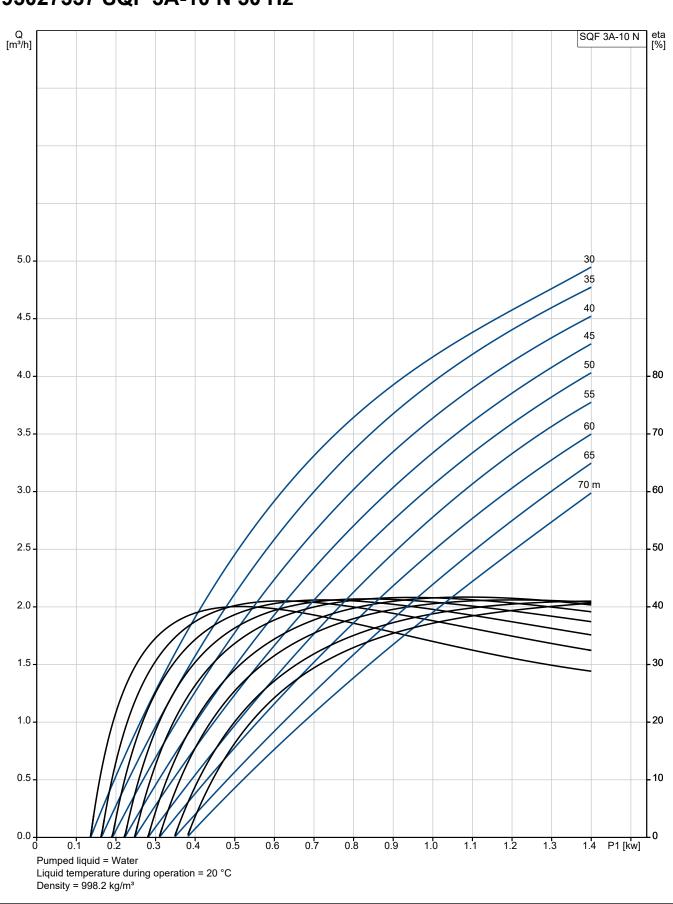

## Company name: Created by: Phone:

|                              |                                              | Date:         | 23/02/2025                                                                                                                                                                                                                                                                                                                                                            |                                       |
|------------------------------|----------------------------------------------|---------------|-----------------------------------------------------------------------------------------------------------------------------------------------------------------------------------------------------------------------------------------------------------------------------------------------------------------------------------------------------------------------|---------------------------------------|
| Description                  | Value                                        | Q<br>[m³/h]   |                                                                                                                                                                                                                                                                                                                                                                       | SQF 3A-10 N                           |
| General information:         |                                              |               |                                                                                                                                                                                                                                                                                                                                                                       |                                       |
| Product name:                | SQF 3A-10 N                                  |               |                                                                                                                                                                                                                                                                                                                                                                       |                                       |
| Product No:                  | 95027337                                     |               |                                                                                                                                                                                                                                                                                                                                                                       |                                       |
| EAN number:                  | 5700834760228                                |               |                                                                                                                                                                                                                                                                                                                                                                       |                                       |
| Price:                       | ZAR 47348                                    |               |                                                                                                                                                                                                                                                                                                                                                                       |                                       |
|                              | ZAR 47340                                    |               |                                                                                                                                                                                                                                                                                                                                                                       |                                       |
| Technical:                   |                                              | 5.0 -         |                                                                                                                                                                                                                                                                                                                                                                       | 30                                    |
| Stages:                      | 10                                           | 5.0           |                                                                                                                                                                                                                                                                                                                                                                       | 85                                    |
| Approvals:                   | UKCA,CE,EAC,CN RoHS<br>Exempt,Morocco, Sepro | 4.5 -         |                                                                                                                                                                                                                                                                                                                                                                       | 40                                    |
| Pump No:                     | 95027385                                     |               |                                                                                                                                                                                                                                                                                                                                                                       | 50                                    |
| Model:                       | A                                            | 4.0 -         |                                                                                                                                                                                                                                                                                                                                                                       | 55 - 8                                |
| Return valve:                | Y                                            |               |                                                                                                                                                                                                                                                                                                                                                                       | 60                                    |
| Zinc Anodes:                 | No                                           | 3.5 -         |                                                                                                                                                                                                                                                                                                                                                                       | 65 7                                  |
| Materials:                   |                                              |               |                                                                                                                                                                                                                                                                                                                                                                       | 10-                                   |
| Pump:                        | Stainless steel                              | 3.0 -         |                                                                                                                                                                                                                                                                                                                                                                       | νοιιι - e                             |
| •                            | DIN WNr. 1.4401                              |               |                                                                                                                                                                                                                                                                                                                                                                       |                                       |
|                              | AISI 316                                     | 2.5           |                                                                                                                                                                                                                                                                                                                                                                       | ÷                                     |
| Impeller:                    | Stainless steel                              |               |                                                                                                                                                                                                                                                                                                                                                                       |                                       |
|                              | EN 1.4401                                    | 2.0           | HARRE                                                                                                                                                                                                                                                                                                                                                                 |                                       |
|                              | AISI 316                                     |               | INNNXXXXX                                                                                                                                                                                                                                                                                                                                                             |                                       |
| Motor                        |                                              | 1.5           |                                                                                                                                                                                                                                                                                                                                                                       |                                       |
| Motor:                       | Stainless steel                              | //            |                                                                                                                                                                                                                                                                                                                                                                       |                                       |
|                              | DIN WNr. 1.4401                              | 1.0           |                                                                                                                                                                                                                                                                                                                                                                       |                                       |
|                              | AISI 316                                     |               |                                                                                                                                                                                                                                                                                                                                                                       |                                       |
| Rotor:                       | DIN WNr. 1.4401                              | 0.5           |                                                                                                                                                                                                                                                                                                                                                                       | • • • • • • • • • • • • • • • • • • • |
|                              | AISI 316                                     |               |                                                                                                                                                                                                                                                                                                                                                                       |                                       |
| Stator:                      | DIN WNr. 1.4401                              |               | 0.3 0.5 0.7 0.9                                                                                                                                                                                                                                                                                                                                                       | 1.1 1.3 P1 [kw]                       |
|                              | AISI 316                                     |               |                                                                                                                                                                                                                                                                                                                                                                       |                                       |
| Installation:                |                                              | Pumped liquid | a = water<br>ature during operation = 20 °C                                                                                                                                                                                                                                                                                                                           |                                       |
| Maximum ambient pressure:    | 15 bar                                       | Density = 998 | 3.2 kg/m <sup>3</sup>                                                                                                                                                                                                                                                                                                                                                 |                                       |
| Maximum operating pressure:  | 15 bar                                       | RP1 1/4       |                                                                                                                                                                                                                                                                                                                                                                       |                                       |
| Type of connection:          | Rp                                           | NF1 1/4       |                                                                                                                                                                                                                                                                                                                                                                       |                                       |
| Size of connection:          | 1 1/4 inch                                   |               |                                                                                                                                                                                                                                                                                                                                                                       |                                       |
| Minimum borehole diameter:   | 104 mm                                       |               |                                                                                                                                                                                                                                                                                                                                                                       |                                       |
| Liquid:                      |                                              |               |                                                                                                                                                                                                                                                                                                                                                                       |                                       |
| Pumped liquid:               | Water                                        |               |                                                                                                                                                                                                                                                                                                                                                                       |                                       |
| Liquid temperature range:    | 0 40 °C                                      |               |                                                                                                                                                                                                                                                                                                                                                                       |                                       |
| Selected liquid temperature: | 20 °C                                        |               |                                                                                                                                                                                                                                                                                                                                                                       |                                       |
| Density:                     | 998.2 kg/m <sup>3</sup>                      | 101           |                                                                                                                                                                                                                                                                                                                                                                       |                                       |
| -                            | 996.2 Kg/III-                                |               |                                                                                                                                                                                                                                                                                                                                                                       |                                       |
| Electrical data:             |                                              |               |                                                                                                                                                                                                                                                                                                                                                                       |                                       |
| Motor type:                  | MSF3N                                        |               |                                                                                                                                                                                                                                                                                                                                                                       |                                       |
| Power input - P1:            | 1.4 kW                                       | 101           |                                                                                                                                                                                                                                                                                                                                                                       |                                       |
| Rated power - P2:            | 1 kW                                         |               |                                                                                                                                                                                                                                                                                                                                                                       |                                       |
| Rated voltage AC:            | 1 x 90-240 V                                 | ─ ↓ ├╫╢       |                                                                                                                                                                                                                                                                                                                                                                       |                                       |
| Rated voltage DC:            | 30-300 V                                     |               |                                                                                                                                                                                                                                                                                                                                                                       |                                       |
| Rated current:               | 8.4 A                                        |               |                                                                                                                                                                                                                                                                                                                                                                       |                                       |
| Power factor:                | 1.0                                          | <u>+</u> +    | ÷ N L                                                                                                                                                                                                                                                                                                                                                                 |                                       |
| Rated speed:                 | 3600 rpm                                     |               |                                                                                                                                                                                                                                                                                                                                                                       |                                       |
| Start. method:               | direct-on-line                               |               |                                                                                                                                                                                                                                                                                                                                                                       |                                       |
| Enclosure class (IEC 34-5):  | IP68                                         | —             |                                                                                                                                                                                                                                                                                                                                                                       |                                       |
| Insulation class (IEC 85):   | F                                            |               |                                                                                                                                                                                                                                                                                                                                                                       |                                       |
| Built-in motor protection:   | Y                                            |               |                                                                                                                                                                                                                                                                                                                                                                       |                                       |
|                              |                                              | \//           |                                                                                                                                                                                                                                                                                                                                                                       |                                       |
| Thermal protec:              | internal                                     | \//           | _ \//                                                                                                                                                                                                                                                                                                                                                                 |                                       |
| Length of cable:             | 2 m                                          |               | — V/                                                                                                                                                                                                                                                                                                                                                                  |                                       |
| Motor No:                    | 96275337                                     |               | ,,,,,,,,,,,,,,,,,,,,,,,,,,,,,,,,,,,,,,,,,,,,,,,,,,,,,,,,,,,,,,,,,,,,,,,,,,,,,,,,,,,,,,,,,,,,,,,,,,,,,,,,,,,,,,,,,,,,,,,,,,,,,,,,,,,,,,,,,,,,,,,,,,,,,,,,,,,,,,,,,,,,,,,,,,,,,,,,,,,,,,,,,,,,,,,,,,,,,,,,,,,,,,,,,,,,,,,,,,,,,,,,,,,,,,,,,,,,,,,,,,,,,,,,,,,,,,,,,,,,,,,,,,,,,,,,,,,,,,,,,,,,,,,,,,,,,,,,,,,,,,,,,,,,,,,,,,,,,,,,,,,,,,,,,,,,,,,,,,,,,,,,,,,,,,, _,, _ | _                                     |
| Udc:                         | 300 V                                        |               |                                                                                                                                                                                                                                                                                                                                                                       |                                       |
|                              | 30 V                                         |               |                                                                                                                                                                                                                                                                                                                                                                       |                                       |
| Others:                      |                                              |               |                                                                                                                                                                                                                                                                                                                                                                       |                                       |
|                              |                                              |               |                                                                                                                                                                                                                                                                                                                                                                       |                                       |