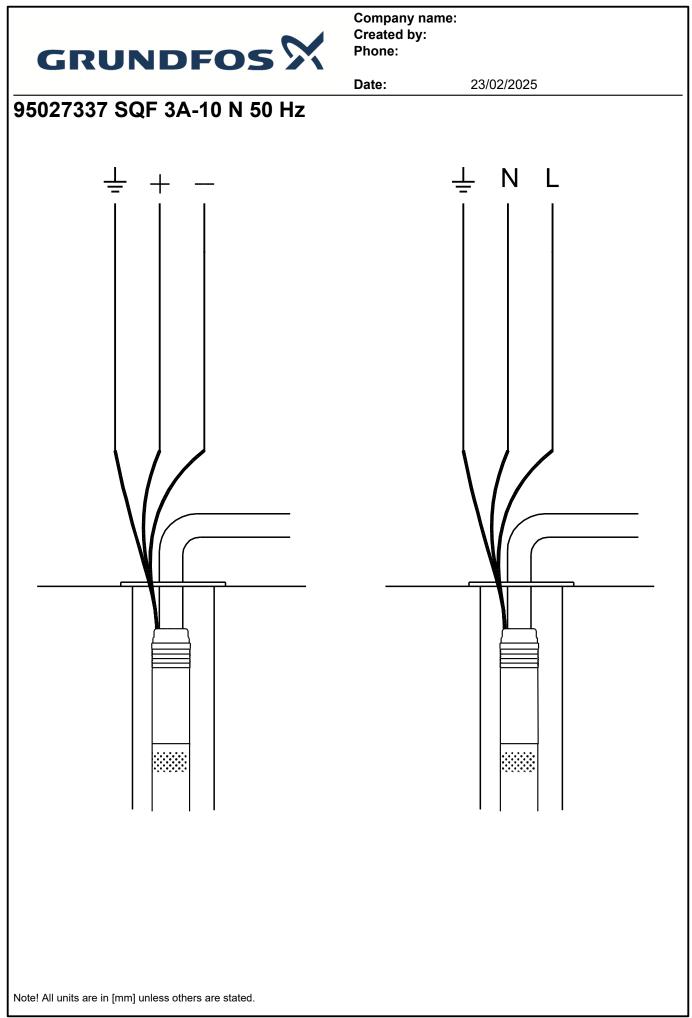

|
|                              |                                              |               |                                                                                                                                                                                                                                                                                                                                                                       |                                       |



Company name: Created by: Phone:

23/02/2025

Value Description Minimum efficiency index, MEI ≥: 0.70 Net weight: 11.1 kg Gross weight: 12.6 kg Shipping volume: 0.028 m<sup>3</sup> Sales region: Europe/South America/Japan Country of origin: MX 84137025

Custom tariff no .:

4