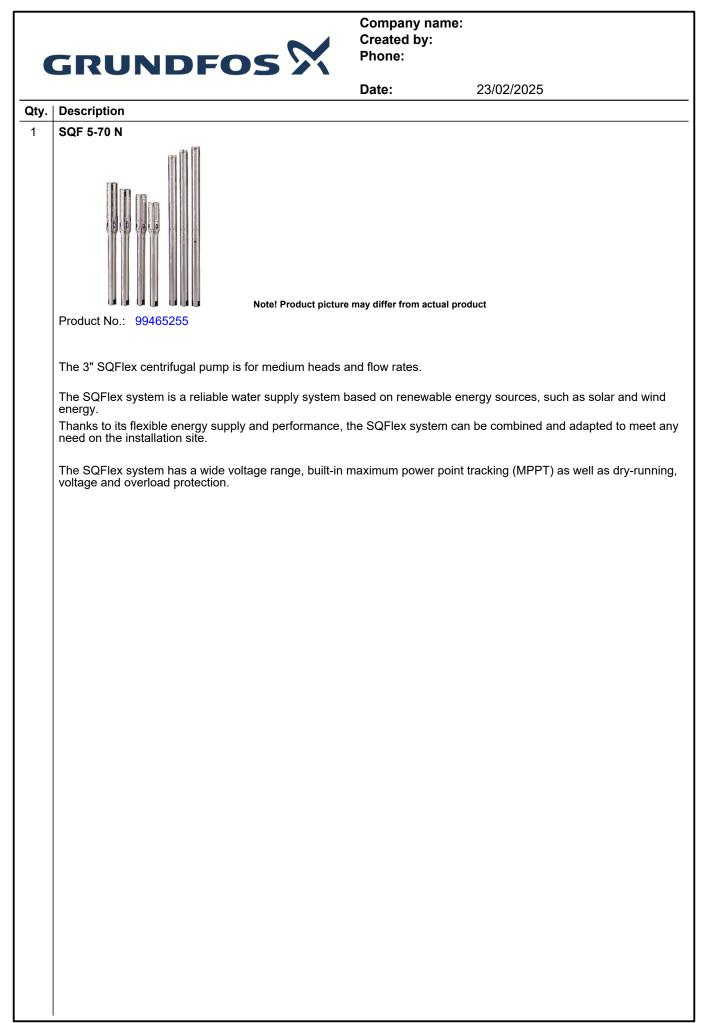

## Company name: Created by: Phone:

|                              | Value                                        | <b>Date:</b> 23/02/2025 |                                             |                 |                        |
|------------------------------|----------------------------------------------|-------------------------|---------------------------------------------|-----------------|------------------------|
| Description                  |                                              | Q<br>[m³/h]             |                                             | SQF 5-70 N      | eta<br>[%]             |
| General information:         |                                              |                         |                                             |                 | · ·                    |
| Product name:                | SQF 5-70 N                                   |                         |                                             |                 |                        |
| Product No:                  | 99465255                                     |                         |                                             |                 |                        |
| EAN number:                  | 5713829565081                                |                         |                                             |                 | 10                     |
| Price:                       | ZAR 56909                                    |                         |                                             |                 |                        |
| Technical:                   | ZAN 30909                                    |                         |                                             |                 | 90                     |
|                              | 0                                            |                         |                                             |                 | ["                     |
| Stages:                      | 6                                            |                         |                                             | 20              |                        |
| Approvals:                   | UKCA,CE,EAC,CN RoHS<br>Exempt,Morocco, Sepro | 8 -                     |                                             | 40              | - 80                   |
| Pump No:                     | 99478400                                     | 7                       |                                             |                 | 70                     |
| Model:                       | C                                            |                         |                                             | 60              |                        |
| Return valve:                | Y                                            | _                       |                                             |                 |                        |
| Zinc Anodes:                 | No                                           | 6 -                     |                                             |                 | + 60                   |
| Materials:                   |                                              | _                       |                                             | 80              |                        |
| Pump:                        | Stainless steel                              | 5                       |                                             |                 | 50                     |
| •                            | DIN WNr. 1.4401                              | _                       |                                             |                 |                        |
|                              | AISI 316                                     | 4                       |                                             | 100 m           | 40                     |
| Impeller:                    | Polyamide                                    |                         | $\times$ // // $\rightarrow$                | < /             | <b>Γ</b> <sup>‡0</sup> |
|                              | EN 1.4401                                    | _    /  /               |                                             |                 | 1                      |
|                              | AISI 316                                     | 3                       |                                             |                 | - 30                   |
| N da da m                    |                                              | _ / /                   |                                             |                 |                        |
| Motor:                       | Stainless steel                              | 2                       | /   /   🏏                                   | <u>↓</u>        | 20                     |
|                              | DIN WNr. 1.4401                              | _    /  /               |                                             |                 |                        |
|                              | AISI 316                                     |                         |                                             |                 | 10                     |
| Installation:                |                                              |                         |                                             |                 | T ''                   |
| Maximum ambient pressure:    | 15 bar                                       |                         |                                             |                 |                        |
| Maximum operating pressure:  | 15 bar                                       | 0 0.2 0.4               | 0.6 0.8 1.0 1.2 1.4 1.6 1.8                 | 2.0 2.2 P1 [kw] | Lο                     |
| Type of connection:          | Rp                                           |                         |                                             | 2.0 2.2 P1 [kw] |                        |
| Size of connection:          | 1 1/2 inch                                   | Pumped liquid           | t = Water<br>ature during operation = 20 °C |                 |                        |
| Minimum borehole diameter:   | 76 mm                                        | Density = 998           |                                             |                 |                        |
| Liquid:                      |                                              | ø8(5/16") RP            | 1 1/2                                       |                 |                        |
| Pumped liquid:               | Water                                        |                         |                                             |                 |                        |
| Liquid temperature range:    | 035 °C                                       |                         |                                             |                 |                        |
| Selected liquid temperature: | 20 °C                                        |                         |                                             |                 |                        |
| Density:                     | 998.2 kg/m <sup>3</sup>                      |                         |                                             |                 |                        |
| Electrical data:             | 550.2 Kg/m                                   |                         |                                             |                 |                        |
|                              | MOEDN                                        |                         |                                             |                 |                        |
| Motor type:                  | MSF3N                                        |                         |                                             |                 |                        |
| Power input - P1:            | 2.5 kW                                       | 941                     |                                             |                 |                        |
| Rated power - P2:            | 1.85 kW                                      |                         |                                             |                 |                        |
| Rated voltage AC:            | 1 x 90-240 V                                 | III                     |                                             |                 |                        |
| Rated voltage DC:            | 100-300 V                                    |                         |                                             |                 |                        |
| Rated current:               | 12.5 A                                       |                         |                                             |                 |                        |
| Power factor:                | 1.0                                          |                         |                                             |                 |                        |
| Rated speed:                 | 10700 rpm                                    | — <u>₹  \  ↓</u>        |                                             |                 |                        |
| Start. method:               | direct-on-line                               | 74                      | -                                           |                 |                        |
| Enclosure class (IEC 34-5):  | IP68                                         |                         |                                             |                 |                        |
| Insulation class (IEC 85):   | F                                            | — <u>+</u> + –          | ⊥ N L                                       |                 |                        |
| Built-in motor protection:   | Y                                            | -                       |                                             |                 |                        |
| Thermal protec:              | internal                                     | _                       |                                             |                 |                        |
| Length of cable:             | 2 m                                          | _                       |                                             |                 |                        |
| -                            |                                              | _                       |                                             |                 |                        |
| Motor No:                    | 99464913                                     | _                       |                                             |                 |                        |
| Udc:                         | 300 V                                        |                         |                                             |                 |                        |
|                              | 100 V                                        | = 1/2                   | \//                                         |                 |                        |
| Others:                      |                                              | W                       | = ₩/                                        |                 |                        |
| Net weight:                  | 10.8 kg                                      |                         |                                             |                 |                        |
| Gross weight:                | 11 kg                                        | — Ц                     | 144                                         |                 |                        |
| Shipping volume:             | 0.011 m³                                     |                         |                                             |                 |                        |
| Sales region:                | Europe/South America/Japan                   | —                       |                                             |                 |                        |
| Country of origin:           | MX                                           |                         |                                             |                 |                        |
| econdy of ongin.             |                                              |                         |                                             |                 |                        |