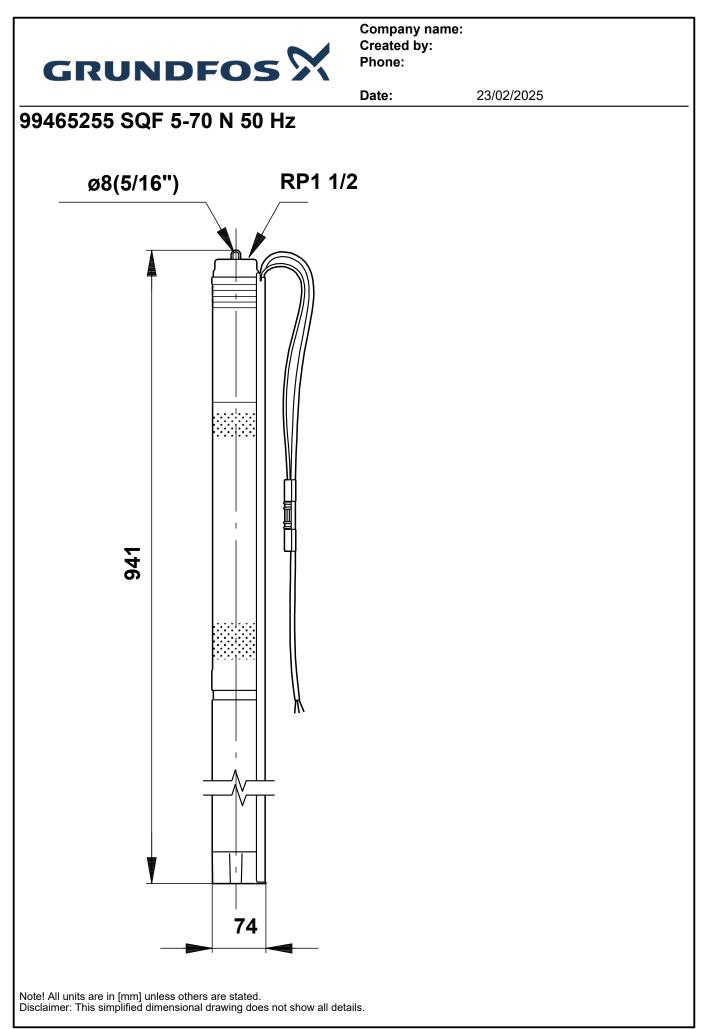

## Company name: Created by: Phone:

|                              | Value                                        | <b>Date:</b> 23/02/2025 |                                             |                 |                        |
|------------------------------|----------------------------------------------|-------------------------|---------------------------------------------|-----------------|------------------------|
| Description                  |                                              | Q<br>[m³/h]             |                                             | SQF 5-70 N      | eta<br>[%]             |
| General information:         |                                              |                         |                                             |                 | · ·                    |
| Product name:                | SQF 5-70 N                                   |                         |                                             |                 |                        |
| Product No:                  | 99465255                                     |                         |                                             |                 |                        |
| EAN number:                  | 5713829565081                                |                         |                                             |                 | 10                     |
| Price:                       | ZAR 56909                                    |                         |                                             |                 |                        |
| Technical:                   | ZAN 30909                                    |                         |                                             |                 | 90                     |
|                              | 0                                            |                         |                                             |                 | ["                     |
| Stages:                      | 6                                            |                         |                                             | 20              |                        |
| Approvals:                   | UKCA,CE,EAC,CN RoHS<br>Exempt,Morocco, Sepro | 8 -                     |                                             | 40              | - 80                   |
| Pump No:                     | 99478400                                     | 7                       |                                             |                 | 70                     |
| Model:                       | C                                            |                         |                                             | 60              |                        |
| Return valve:                | Y                                            | _                       |                                             |                 |                        |
| Zinc Anodes:                 | No                                           | 6 -                     |                                             |                 | + 60                   |
| Materials:                   |                                              | _                       |                                             | 80              |                        |
| Pump:                        | Stainless steel                              | 5                       |                                             |                 | 50                     |
| •                            | DIN WNr. 1.4401                              | _                       |                                             |                 |                        |
|                              | AISI 316                                     | 4                       |                                             | 100 m           | 40                     |
| Impeller:                    | Polyamide                                    |                         | $\times$ // // $\rightarrow$                | < /             | <b>Γ</b> <sup>‡0</sup> |
|                              | EN 1.4401                                    | _    /  /               |                                             |                 | 1                      |
|                              | AISI 316                                     | 3                       |                                             |                 | - 30                   |
| N da da m                    |                                              | _ / /                   |                                             |                 |                        |
| Motor:                       | Stainless steel                              | 2                       | /   /   🏏                                   | <u>↓</u>        | 20                     |
|                              | DIN WNr. 1.4401                              | _    /  /               |                                             |                 |                        |
|                              | AISI 316                                     |                         |                                             |                 | 10                     |
| Installation:                |                                              |                         |                                             |                 | T ''                   |
| Maximum ambient pressure:    | 15 bar                                       |                         |                                             |                 |                        |
| Maximum operating pressure:  | 15 bar                                       | 0 0.2 0.4               | 0.6 0.8 1.0 1.2 1.4 1.6 1.8                 | 2.0 2.2 P1 [kw] | Lο                     |
| Type of connection:          | Rp                                           |                         |                                             | 2.0 2.2 P1 [kw] |                        |
| Size of connection:          | 1 1/2 inch                                   | Pumped liquid           | t = Water<br>ature during operation = 20 °C |                 |                        |
| Minimum borehole diameter:   | 76 mm                                        | Density = 998           |                                             |                 |                        |
| Liquid:                      |                                              | ø8(5/16") RP            | 1 1/2                                       |                 |                        |
| Pumped liquid:               | Water                                        |                         |                                             |                 |                        |
| Liquid temperature range:    | 035 °C                                       |                         |                                             |                 |                        |
| Selected liquid temperature: | 20 °C                                        |                         |                                             |                 |                        |
| Density:                     | 998.2 kg/m <sup>3</sup>                      |                         |                                             |                 |                        |
| Electrical data:             | 550.2 Kg/m                                   |                         |                                             |                 |                        |
|                              | MOEDN                                        |                         |                                             |                 |                        |
| Motor type:                  | MSF3N                                        |                         |                                             |                 |                        |
| Power input - P1:            | 2.5 kW                                       | 941                     |                                             |                 |                        |
| Rated power - P2:            | 1.85 kW                                      |                         |                                             |                 |                        |
| Rated voltage AC:            | 1 x 90-240 V                                 | III                     |                                             |                 |                        |
| Rated voltage DC:            | 100-300 V                                    |                         |                                             |                 |                        |
| Rated current:               | 12.5 A                                       |                         |                                             |                 |                        |
| Power factor:                | 1.0                                          |                         |                                             |                 |                        |
| Rated speed:                 | 10700 rpm                                    | — <u>₹  \  ↓</u>        |                                             |                 |                        |
| Start. method:               | direct-on-line                               | 74                      | -                                           |                 |                        |
| Enclosure class (IEC 34-5):  | IP68                                         |                         |                                             |                 |                        |
| Insulation class (IEC 85):   | F                                            | — <u>+</u> + –          | ⊥ N L                                       |                 |                        |
| Built-in motor protection:   | Y                                            | -                       |                                             |                 |                        |
| Thermal protec:              | internal                                     | _                       |                                             |                 |                        |
| Length of cable:             | 2 m                                          | _                       |                                             |                 |                        |
| -                            |                                              | _                       |                                             |                 |                        |
| Motor No:                    | 99464913                                     | _                       |                                             |                 |                        |
| Udc:                         | 300 V                                        |                         |                                             |                 |                        |
|                              | 100 V                                        | = 1/2                   | \//                                         |                 |                        |
| Others:                      |                                              | W                       | = ₩/                                        |                 |                        |
| Net weight:                  | 10.8 kg                                      |                         |                                             |                 |                        |
| Gross weight:                | 11 kg                                        | — Ц                     | 144                                         |                 |                        |
| Shipping volume:             | 0.011 m³                                     |                         |                                             |                 |                        |
| Sales region:                | Europe/South America/Japan                   | —                       |                                             |                 |                        |
| Country of origin:           | MX                                           |                         |                                             |                 |                        |
| econdy of ongin.             |                                              |                         |                                             |                 |                        |