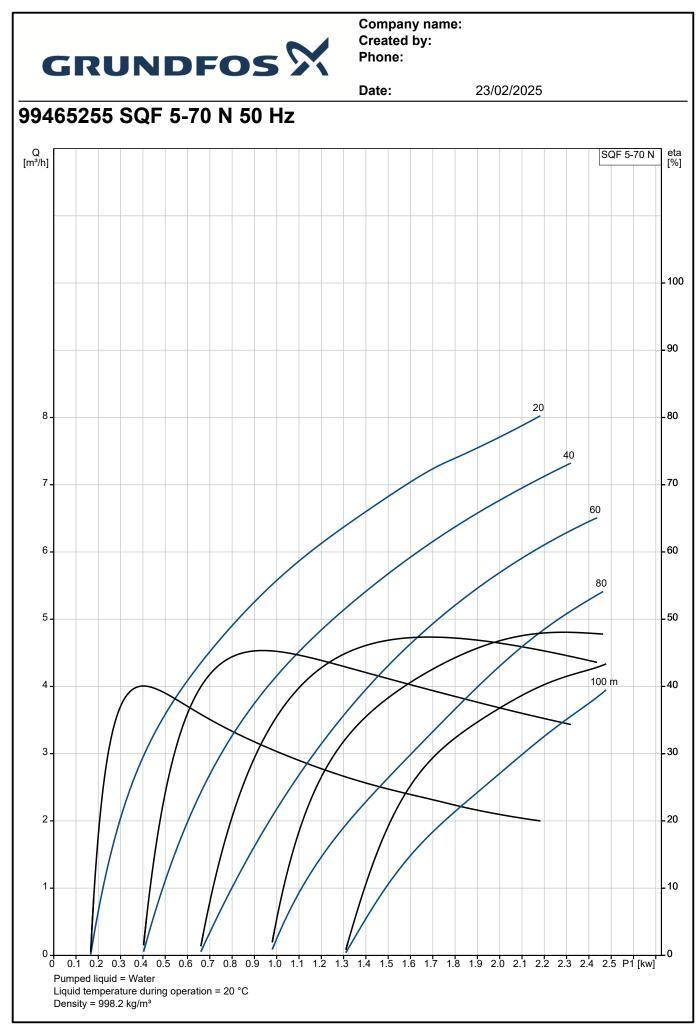

## Company name: Created by: Phone:

|                              | Value                                        | <b>Date:</b> 23/02/2025 |                                             |                 |                        |
|------------------------------|----------------------------------------------|-------------------------|---------------------------------------------|-----------------|------------------------|
| Description                  |                                              | Q<br>[m³/h]             |                                             | SQF 5-70 N      | eta<br>[%]             |
| General information:         |                                              |                         |                                             |                 | · ·                    |
| Product name:                | SQF 5-70 N                                   |                         |                                             |                 |                        |
| Product No:                  | 99465255                                     |                         |                                             |                 |                        |
| EAN number:                  | 5713829565081                                |                         |                                             |                 | 10                     |
| Price:                       | ZAR 56909                                    |                         |                                             |                 |                        |
| Technical:                   | ZAN 30909                                    |                         |                                             |                 | 90                     |
|                              | 0                                            |                         |                                             |                 | ["                     |
| Stages:                      | 6                                            |                         |                                             | 20              |                        |
| Approvals:                   | UKCA,CE,EAC,CN RoHS<br>Exempt,Morocco, Sepro | 8 -                     |                                             | 40              | - 80                   |
| Pump No:                     | 99478400                                     | 7                       |                                             |                 | 70                     |
| Model:                       | C                                            |                         |                                             | 60              |                        |
| Return valve:                | Y                                            | _                       |                                             |                 |                        |
| Zinc Anodes:                 | No                                           | 6 -                     |                                             |                 | + 60                   |
| Materials:                   |                                              | _                       |                                             | 80              |                        |
| Pump:                        | Stainless steel                              | 5                       |                                             |                 | 50                     |
| •                            | DIN WNr. 1.4401                              | _                       |                                             |                 |                        |
|                              | AISI 316                                     | 4                       |                                             | 100 m           | 40                     |
| Impeller:                    | Polyamide                                    |                         | $\times$ // // $\rightarrow$                | < /             | <b>Γ</b> <sup>‡0</sup> |
|                              | EN 1.4401                                    | _    /  /               |                                             |                 | 1                      |
|                              | AISI 316                                     | 3                       |                                             |                 | - 30                   |
| N da da m                    |                                              | _ / /                   |                                             |                 |                        |
| Motor:                       | Stainless steel                              | 2                       | /   /   🏏                                   | <u>↓</u>        | 20                     |
|                              | DIN WNr. 1.4401                              | _    /  /               |                                             |                 |                        |
|                              | AISI 316                                     |                         |                                             |                 | 10                     |
| Installation:                |                                              |                         |                                             |                 | T ''                   |
| Maximum ambient pressure:    | 15 bar                                       |                         |                                             |                 |                        |
| Maximum operating pressure:  | 15 bar                                       | 0 0.2 0.4               | 0.6 0.8 1.0 1.2 1.4 1.6 1.8                 | 2.0 2.2 P1 [kw] | Lο                     |
| Type of connection:          | Rp                                           |                         |                                             | 2.0 2.2 P1 [kw] |                        |
| Size of connection:          | 1 1/2 inch                                   | Pumped liquid           | t = Water<br>ature during operation = 20 °C |                 |                        |
| Minimum borehole diameter:   | 76 mm                                        | Density = 998           |                                             |                 |                        |
| Liquid:                      |                                              | ø8(5/16") RP            | 1 1/2                                       |                 |                        |
| Pumped liquid:               | Water                                        |                         |                                             |                 |                        |
| Liquid temperature range:    | 035 °C                                       |                         |                                             |                 |                        |
| Selected liquid temperature: | 20 °C                                        |                         |                                             |                 |                        |
| Density:                     | 998.2 kg/m <sup>3</sup>                      |                         |                                             |                 |                        |
| Electrical data:             | 550.2 Kg/m                                   |                         |                                             |                 |                        |
|                              | MOEDN                                        |                         |                                             |                 |                        |
| Motor type:                  | MSF3N                                        |                         |                                             |                 |                        |
| Power input - P1:            | 2.5 kW                                       | 941                     |                                             |                 |                        |
| Rated power - P2:            | 1.85 kW                                      |                         |                                             |                 |                        |
| Rated voltage AC:            | 1 x 90-240 V                                 | III                     |                                             |                 |                        |
| Rated voltage DC:            | 100-300 V                                    |                         |                                             |                 |                        |
| Rated current:               | 12.5 A                                       |                         |                                             |                 |                        |
| Power factor:                | 1.0                                          |                         |                                             |                 |                        |
| Rated speed:                 | 10700 rpm                                    | — <u>₹  \  ↓</u>        |                                             |                 |                        |
| Start. method:               | direct-on-line                               | 74                      | -                                           |                 |                        |
| Enclosure class (IEC 34-5):  | IP68                                         |                         |                                             |                 |                        |
| Insulation class (IEC 85):   | F                                            | — <u>+</u> + –          | ⊥ N L                                       |                 |                        |
| Built-in motor protection:   | Y                                            | -                       |                                             |                 |                        |
| Thermal protec:              | internal                                     | _                       |                                             |                 |                        |
| Length of cable:             | 2 m                                          | _                       |                                             |                 |                        |
| -                            |                                              | _                       |                                             |                 |                        |
| Motor No:                    | 99464913                                     | _                       |                                             |                 |                        |
| Udc:                         | 300 V                                        |                         |                                             |                 |                        |
|                              | 100 V                                        | = 1/2                   | \//                                         |                 |                        |
| Others:                      |                                              | W                       | = ₩/                                        |                 |                        |
| Net weight:                  | 10.8 kg                                      |                         |                                             |                 |                        |
| Gross weight:                | 11 kg                                        | — Ц                     | 144                                         |                 |                        |
| Shipping volume:             | 0.011 m³                                     |                         |                                             |                 |                        |
| Sales region:                | Europe/South America/Japan                   | —                       |                                             |                 |                        |
| Country of origin:           | MX                                           |                         |                                             |                 |                        |
| econdy of ongin.             |                                              |                         |                                             |                 |                        |