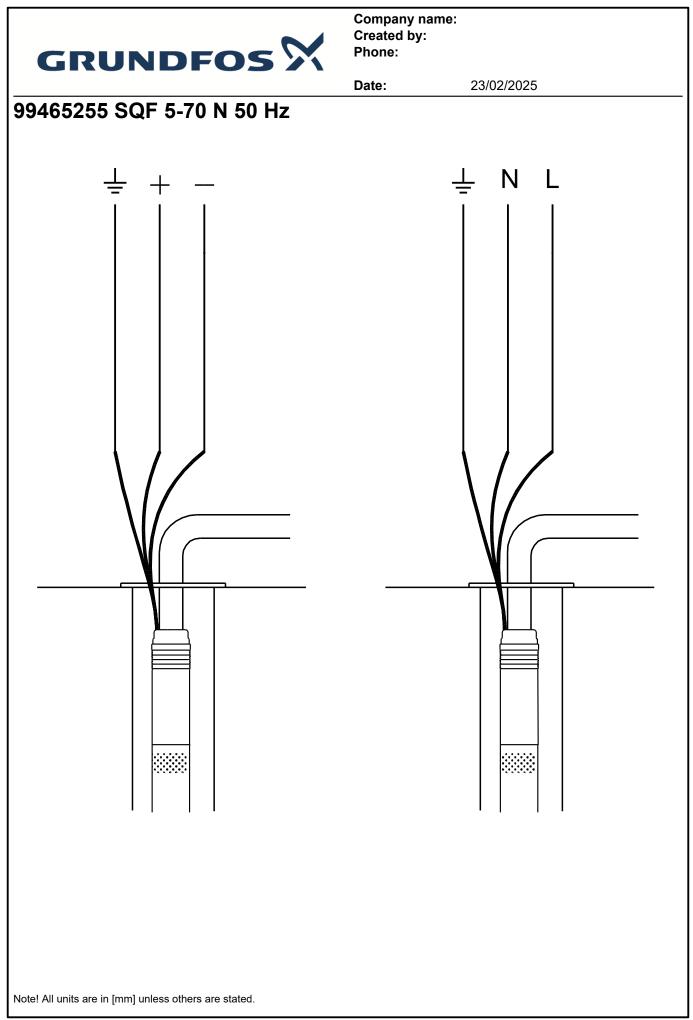

## Company name: Created by: Phone:

|                              | Value                                        | <b>Date:</b> 23/02/2025 |                                             |                 |                        |
|------------------------------|----------------------------------------------|-------------------------|---------------------------------------------|-----------------|------------------------|
| Description                  |                                              | Q<br>[m³/h]             |                                             | SQF 5-70 N      | eta<br>[%]             |
| General information:         |                                              |                         |                                             |                 | · ·                    |
| Product name:                | SQF 5-70 N                                   |                         |                                             |                 |                        |
| Product No:                  | 99465255                                     |                         |                                             |                 |                        |
| EAN number:                  | 5713829565081                                |                         |                                             |                 | 10                     |
| Price:                       | ZAR 56909                                    |                         |                                             |                 |                        |
| Technical:                   | ZAN 30909                                    |                         |                                             |                 | 90                     |
|                              | 0                                            |                         |                                             |                 | ["                     |
| Stages:                      | 6                                            |                         |                                             | 20              |                        |
| Approvals:                   | UKCA,CE,EAC,CN RoHS<br>Exempt,Morocco, Sepro | 8 -                     |                                             | 40              | - 80                   |
| Pump No:                     | 99478400                                     | 7                       |                                             |                 | 70                     |
| Model:                       | C                                            |                         |                                             | 60              |                        |
| Return valve:                | Y                                            | _                       |                                             |                 |                        |
| Zinc Anodes:                 | No                                           | 6 -                     |                                             |                 | + 60                   |
| Materials:                   |                                              | _                       |                                             | 80              |                        |
| Pump:                        | Stainless steel                              | 5                       |                                             |                 | 50                     |
| •                            | DIN WNr. 1.4401                              | _                       |                                             |                 |                        |
|                              | AISI 316                                     | 4                       |                                             | 100 m           | 40                     |
| Impeller:                    | Polyamide                                    |                         | $\times$ // // $\rightarrow$                | < /             | <b>Γ</b> <sup>‡0</sup> |
|                              | EN 1.4401                                    | _    /  /               |                                             |                 | 1                      |
|                              | AISI 316                                     | 3                       |                                             |                 | - 30                   |
| N da da m                    |                                              | _ / /                   |                                             |                 |                        |
| Motor:                       | Stainless steel                              | 2                       | /   /   🏏                                   | <u>↓</u>        | 20                     |
|                              | DIN WNr. 1.4401                              | _    /  /               |                                             |                 |                        |
|                              | AISI 316                                     |                         |                                             |                 | 10                     |
| Installation:                |                                              |                         |                                             |                 | T ''                   |
| Maximum ambient pressure:    | 15 bar                                       |                         |                                             |                 |                        |
| Maximum operating pressure:  | 15 bar                                       | 0 0.2 0.4               | 0.6 0.8 1.0 1.2 1.4 1.6 1.8                 | 2.0 2.2 P1 [kw] | Lο                     |
| Type of connection:          | Rp                                           |                         |                                             | 2.0 2.2 P1 [kw] |                        |
| Size of connection:          | 1 1/2 inch                                   | Pumped liquid           | t = Water<br>ature during operation = 20 °C |                 |                        |
| Minimum borehole diameter:   | 76 mm                                        | Density = 998           |                                             |                 |                        |
| Liquid:                      |                                              | ø8(5/16") RP            | 1 1/2                                       |                 |                        |
| Pumped liquid:               | Water                                        |                         |                                             |                 |                        |
| Liquid temperature range:    | 035 °C                                       |                         |                                             |                 |                        |
| Selected liquid temperature: | 20 °C                                        |                         |                                             |                 |                        |
| Density:                     | 998.2 kg/m <sup>3</sup>                      |                         |                                             |                 |                        |
| Electrical data:             | 550.2 Kg/m                                   |                         |                                             |                 |                        |
|                              | MOEDN                                        |                         |                                             |                 |                        |
| Motor type:                  | MSF3N                                        |                         |                                             |                 |                        |
| Power input - P1:            | 2.5 kW                                       | 941                     |                                             |                 |                        |
| Rated power - P2:            | 1.85 kW                                      |                         |                                             |                 |                        |
| Rated voltage AC:            | 1 x 90-240 V                                 | III                     |                                             |                 |                        |
| Rated voltage DC:            | 100-300 V                                    |                         |                                             |                 |                        |
| Rated current:               | 12.5 A                                       |                         |                                             |                 |                        |
| Power factor:                | 1.0                                          |                         |                                             |                 |                        |
| Rated speed:                 | 10700 rpm                                    | — <u>₹  \  ↓</u>        |                                             |                 |                        |
| Start. method:               | direct-on-line                               | 74                      | -                                           |                 |                        |
| Enclosure class (IEC 34-5):  | IP68                                         |                         |                                             |                 |                        |
| Insulation class (IEC 85):   | F                                            | — <u>+</u> + –          | ⊥ N L                                       |                 |                        |
| Built-in motor protection:   | Y                                            | -                       |                                             |                 |                        |
| Thermal protec:              | internal                                     | _                       |                                             |                 |                        |
| Length of cable:             | 2 m                                          | _                       |                                             |                 |                        |
| -                            |                                              | _                       |                                             |                 |                        |
| Motor No:                    | 99464913                                     | _                       |                                             |                 |                        |
| Udc:                         | 300 V                                        |                         |                                             |                 |                        |
|                              | 100 V                                        | = 1/2                   | \//                                         |                 |                        |
| Others:                      |                                              | W                       | = ₩/                                        |                 |                        |
| Net weight:                  | 10.8 kg                                      |                         |                                             |                 |                        |
| Gross weight:                | 11 kg                                        | — Ц                     | 144                                         |                 |                        |
| Shipping volume:             | 0.011 m³                                     |                         |                                             |                 |                        |
| Sales region:                | Europe/South America/Japan                   | —                       |                                             |                 |                        |
| Country of origin:           | MX                                           |                         |                                             |                 |                        |
| econdy of ongin.             |                                              |                         |                                             |                 |                        |