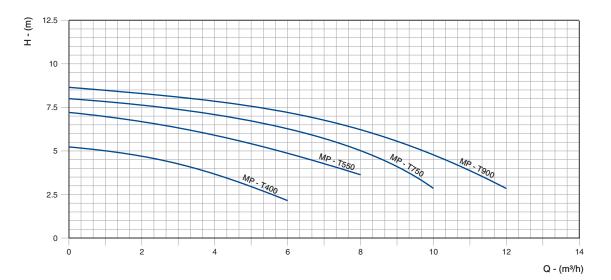

## Performance Curves & Data

| Model     | Power<br>(Watts) | Outlet<br>Size | * Solid Handling<br>Capacity (mm) | Max. Flow<br>(m³/h) | Max. Head<br>(m) | Weight<br>(kg) |
|-----------|------------------|----------------|-----------------------------------|---------------------|------------------|----------------|
| MP - T400 | 400              | 1½"            | 25                                | 6                   | 5.5              | 4              |
| MP - T550 | 550              | 1½"            | 25                                | 8                   | 7                | 4.5            |
| MP - T750 | 750              | 1½"            | 25                                | 10                  | 8                | 5              |
| MP - T900 | 900              | 1½"            | 25                                | 12                  | 8.5              | 5.5            |